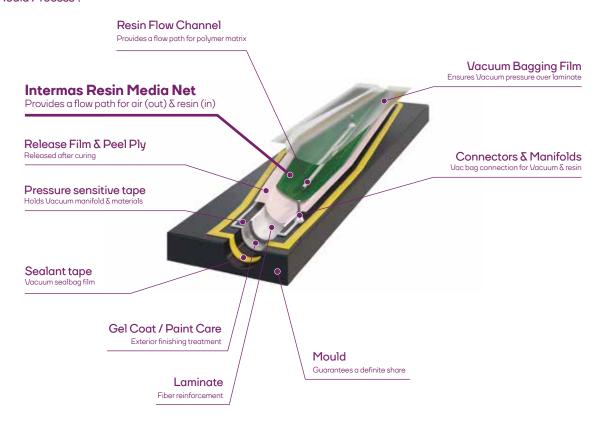

# VACUUM INFUSION PROCESS

Resin Infusion is a process by which vacuum draws resin into a dry fibre laminate in a one sided mould. A rigid or flexible film membrane is placed over the top and sealed around the mould periphery. Resin infusion is considered a "Closed Mould Process".