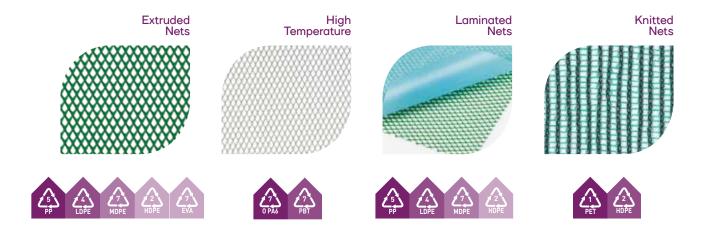

### RANGE OF PRODUCTS

Intermas' product range for vacuum infusion has been tested under realistic operation conditions of pressure, temperature and resin type in order to provide the adequate information for designers and operators, including the flow capacity for each reference in kg/min and the wasted resin which will remain in the net after the infusion process in  $g/m^2$ . As well, other characteristics such as the raw material, mesh size and flexibility of our nets make them adequate for their use in many industrial applications.