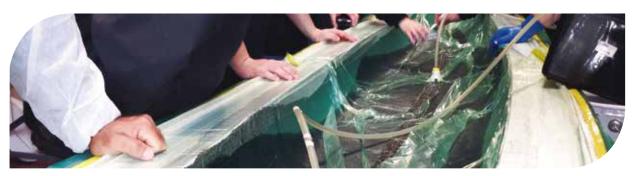

# VACUUM INFUSION PROCESS

Resin Infusion is a process by which vacuum draws resin into a dry fibre laminate in a one sided mould. A rigid or flexible film membrane is placed over the top and sealed around the mould periphery. Resin infusion is considered a "Closed Mould Process".